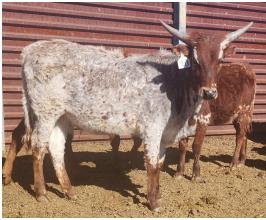

## **HCR Rebs Rose**

HCR Rebs Rose

Date of Birth: **Registration 1:**  05/02/2024 CI353004

Courtesy of Holy Cow Ranch Longhorns - Howie

Do you think her horns are going to roll over and twist? Looks like they could. Whatever direction her horn take, her pedigree will certainly take her in the right direction: MC Hangin' Tuff over Rebel HR gives her a head start on other girls in her class!