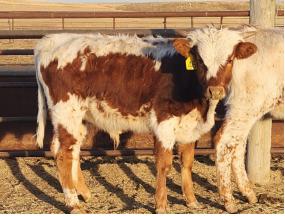

## TL Firewater x MC Hangin a Bullseye

Date of Birth: Registration 1: Sale Price: 05/05/2024 Pending \$2,500.00

A strong framed bull prospect with LOTS of horn genetics.

Courtesy of Holy Cow Ranch Longhorns - Howie

## LC BLADEN

He is gentle and has a pedigree with great foundation genetics. He will impress your heifers! Call me any time 605-381-3998 M.C. HANGIN' TUFF M.C. HANGIN' A BULLSEYE M.C. RAINY TL Firewater x MC Hangin a Bullseve LC 585 WAR BONNET **TL** Firewater LC BLADEN MOONSHINE MOLLY HIRED H