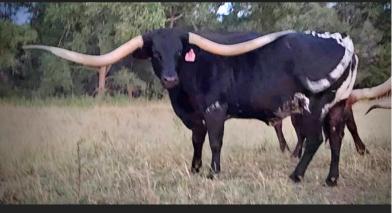

Victory is a very special true black female. It is VERY exciting to add her to our exclusive group of embryo donors. At 94" ttt, she is in the top tier of true black cows,

and still a youngster! We haven't measured her total horn, but it should be 100" +/-. IVF scheduled to PCC

## LM 50 SHADES OF VICTORY

Date of Birth: **Registration 1:** Breeder: **Owner:** 

Dark Dust. Stay tuned!!

TTT:

06/05/2018 CI315688 Lazy J Longhorns Gordon & Connie Howie

Courtesy of Holy Cow Ranch Longhorns - Howie