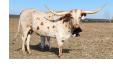

## **HCR Tuff Kitty**

Date of Birth: Registration 1: Sale Price: 05/28/2021 CI329579 \$

Courtesy of Holy Cow Ranch Longhorns

Cowboy Tuff Chex (105.625" ttt) and RM Miss Kitty (100" ttt) on the top of this pedigree. On the bottom, Wyoming Warpaint (104.625 th) and CV Cowboy Casanova (85.875 ttt). If you can see past her unique horn configuration and imagine what kind of calves she can produce, your program will take a giant leap forward! She is "ding & dent " priced!