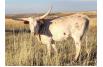

## **HCR Tuff Kitty**

Date of Birth: Registration 1: Sale Price: 05/28/2021 CI329579 \$

Courtesy of Holy Cow Ranch Longhorns

Cowboy Tuff Chex (105.625" ttt) and RM Miss Kitty (100" ttt) on the top of this pedigree. On the bottom, Wyoming Warpaint (104.625 th) and CV Cowboy Casanova (85.875 ttt). If you can see past her unique horn configuration and imagine what kind of calves she can produce, your program will take a giant leap forward! She is "ding & dent " priced!