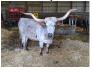

## **HCR Tuff Kitty**

Date of Birth: Registration 1: Sale Price: 05/28/2021 CI329579 \$

Courtesy of Holy Cow Ranch Longhorns

Cowboy Tuff Chex (105.625" ttt) and RM Miss Kitty (100" ttt) on the top of this pedigree. On the bottom, Wyoming Warpaint (104.625 th) and CV Cowboy Casanova (85.875 ttt). If you can see past her unique horn configuration and imagine what kind of calves she can produce, your program will take a giant leap forward! She is "ding & dent " priced!