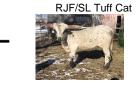

## **HCR Tuff Kitty**

Date of Birth: Registration 1: Sale Price: 05/28/2021 CI329579 \$

Courtesy of Holy Cow Ranch Longhorns

Cowboy Tuff Chex (105.625" ttt) and RM Miss Kitty (100" ttt) on the top of this pedigree. On the bottom, Wyoming Warpaint (104.625 th) and CV Cowboy Casanova (85.875 ttt). If you can see past her unique horn configuration and imagine what kind of calves she can produce, your program will take a giant leap forward! She is "ding & dent " priced!