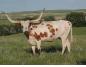

## **HCR Tuff Kitty**

Date of Birth: Registration 1: Sale Price: 05/28/2021 CI329579 \$

Courtesy of Holy Cow Ranch Longhorns

Cowboy Tuff Chex (105.625" ttt) and RM Miss Kitty (100" ttt) on the top of this pedigree. On the bottom, Wyoming Warpaint (104.625 th) and CV Cowboy Casanova (85.875 ttt). If you can see past her unique horn configuration and imagine what kind of calves she can produce, your program will take a giant leap forward! She is "ding & dent " priced!