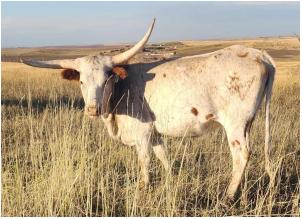

## **HCR Tuff Kitty**

Date of Birth: Registration 1: Sale Price: 05/28/2021 CI329579 \$

Courtesy of Holy Cow Ranch Longhorns

Cowboy Tuff Chex (105.625" ttt) and RM Miss Kitty (100" ttt) on the top of this pedigree. On the bottom, Wyoming Warpaint (104.625 th) and CV Cowboy Casanova (85.875 ttt). If you can see past her unique horn configuration and imagine what kind of calves she can produce, your program will take a giant leap forward! She is "ding & dent " priced!