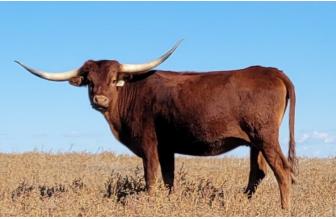

## **HCR TIMBER**

Date of Birth: **Registration 1:** Sale Price:

07/07/2018 CI316033 \$

Courtesy of Holy Cow Ranch Longhorns

Our pain is your gain! Her beautiful horns froze off in a nasty South Dakota blizzard, but this TOP HAND daughter carries the award-winning depth of body and frame of her grand dam, HCR Miss Fancy, who also produces great twist horns. This young female can also produce color on her calves. She is in the breeding pasture with HCR Hot Iron (Redman5s Legacy x Drag Iron). Priced less than processing value.