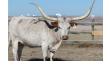

## 

HCR ROSE Date of Birth: **Registration 1:** 

05/14/2012 C292674

Courtesy of Holy Cow Ranch Longhorns

She is a daughter of the great Wyoming Rose ST, which makes here a half sister to Max's Red Rose (91.5" ttt) We try to keep her daughters to continue these genetics in our program. She is an easy keeper, always producing the best weaning weight calves. This picture of her "Glowing Horns" is NOT photo shopped. When I saw this picture, Rose was removed from our for sale list. I think she has a Divine destiny at the Holy Cow Ranch!