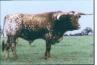

## 

HCR ROSE Date of Birth: **Registration 1:** 

05/14/2012 C292674

Courtesy of Holy Cow Ranch Longhorns

She is a daughter of the great Wyoming Rose ST, which makes here a half sister to Max's Red Rose (91.5" ttt) We try to keep her daughters to continue these genetics in our program. She is an easy keeper, always producing the best weaning weight calves. This picture of her "Glowing Horns" is NOT photo shopped. When I saw this picture, Rose was removed from our for sale list. I think she has a Divine destiny at the Holy Cow Ranch!