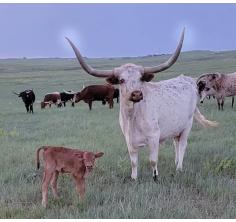

## 

HCR ROSE Date of Birth: **Registration 1:** 

05/14/2012 C292674

Courtesy of Holy Cow Ranch Longhorns

She is a daughter of the great Wyoming Rose ST, which makes here a half sister to Max's Red Rose (91.5" ttt) We try to keep her daughters to continue these genetics in our program. She is an easy keeper, always producing the best weaning weight calves. This picture of her "Glowing Horns" is NOT photo shopped. When I saw this picture, Rose was removed from our for sale list. I think she has a Divine destiny at the Holy Cow Ranch!